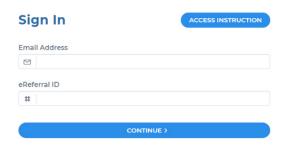

Click the **Login** to eReferral Portal button in the email. This will direct you to your secure eReferral Portal.

• Sign into the portal using the registered email and eReferral ID.

Click Continue

- Once in the portal you will be able to see the patient status and the referral report detailing treatment done, images, etc.
- During the life of the referral, you may receive additional notifications regarding the status of treatment and next steps for the referred patient.