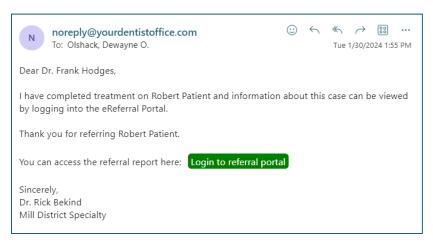

Once you have completed your quick one-time eReferral Portal registration you are ready to refer patients! After the patient is seen by The Facial Pain Center, an email notification will be sent to the registered email address that was designated in the eReferral Portal.

Click the **Login** to eReferral Portal button in the email. This will direct you to your secure eReferral Portal.

• Sign into the portal using the registered email and eReferral ID.

Click Continue

- Once in the portal you will be able to see the patient status and the referral report detailing treatment done, images, etc.
- During the life of the referral, you may receive additional notifications regarding the status of treatment and next steps for the referred patient.