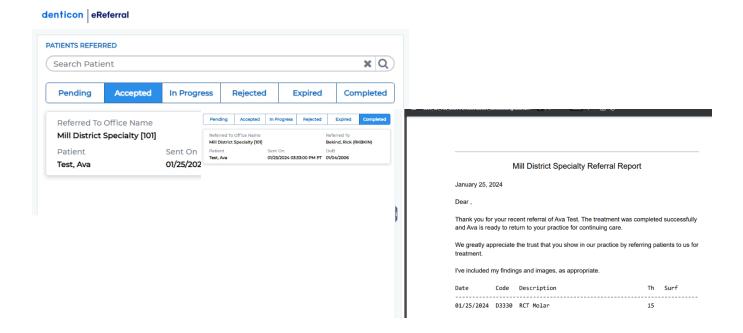

Click the **Login** to eReferral Portal button in the email. This will direct you to your secure eReferral Portal.

• Sign into the portal using the registered email and eReferral ID.

Click Continue

- Once in the portal you will be able to see the patient status and the referral report detailing treatment done, images, etc.
- During the life of the referral, you may receive additional notifications regarding the status of treatment and next steps for the referred patient.