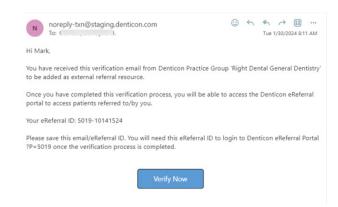

Once in the patient referral screen click the Sign-Up link below the eReferral ID.

- This will bring you to the referral sign up page. Please enter your doctor/practice information and click
  SIGN UP
- A link will be sent to the email address provided when registering.
  - This email address should be a current email as it allows a provider to log into the referral portal to view the status on referrals that have been submitted to The Facial Pain Center.
  - o Once the email is received, click on **Verify Now** and a verified email message will appear.